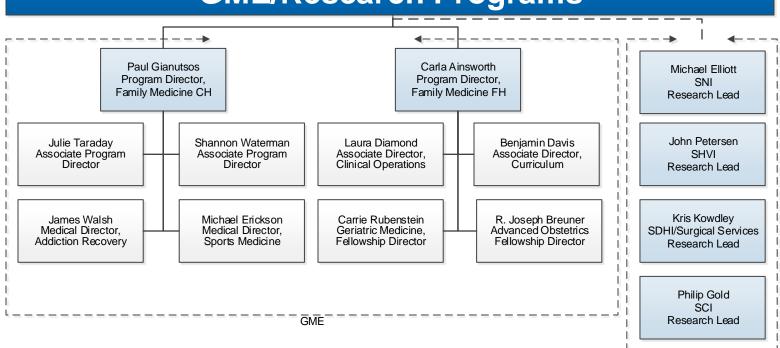

Sachdeva CMO - Edmonds Jeremy Hammel Elena Geamanu Cara Debley Medical Director Endoscopy Campus Medical Director of Medical Director, Edmonds Emergency Services at Swedish/ Diabetes and Nutrition Counseling Services, Swedish Edmonds Edmonds Center Andrew Young Peter Ro Kurt Harmon Campus Medical Director of Medical Director Medical Director Quality Emergency Services at Swedish/ Wound Care/Hyberbaric Services Improvement Mill Creek Edmonds Ben Staudinger San Sophie Wong Robert McCoy Medical Director, Sleep Medicine; Medical Director Respiratory Medical Director, Infectious Therapy Services at Swedish Pulmonary Rehab. Edmonds Disease, Edmonds Edmonds EDMONDS CAMPUS

PENDING UPDATE

Jack Cox CMO - SHS

#### **Swedish Issaquah Campus**



#### PENDING UPDATE



# **GME/Research Programs**



RESEARCH