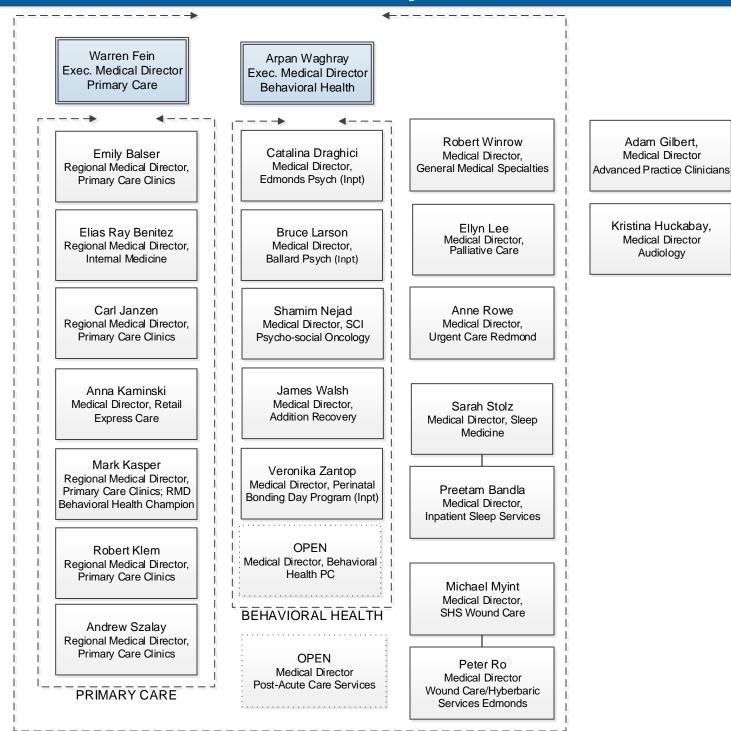

# **Swedish Women & Children's Institute**

Sonal Avasare Medical Director, Pediatric Specialty Care

David Colvin Medical Director, Pediatric Critical Care

Kathleen Goetz Medical Director, Pediatric Emergency Medicine

Sean Lawler Medical Director, Pediatric Hospitalist Program

PEDIATRICS

Bruce Erhart Medical Director, Edmonds OB/GYN

Emma Grabinski Medical Director, First Hill OB/GYN

Heather Kipa Medical Director, Issaquah OB/GYN

Joy Zia Medical Director, Ballard OB/GYN

OB/GYN

Lisa Arnold Program Director, Certified Nurse Midwife Program

Andrew Beckstrom MSO Position - Medical Director of Neonatal Services-Issaquah

Ian Doten Medical Director OB Medical Simulation and Perinatal Outreach

> James Harding Medical Director, Laborist Program

Dale Reisner Medical Director of OB Quality and Patient Safety

Terry Sweeney Medical Director of Neonatal Services-First Hill / Ballard

Sunil Saluja Medical Director of Neonatal Services-Edmonds

WOMEN'S HEALTH

Ben Starnes Medical Director. Pediatric Primary Care