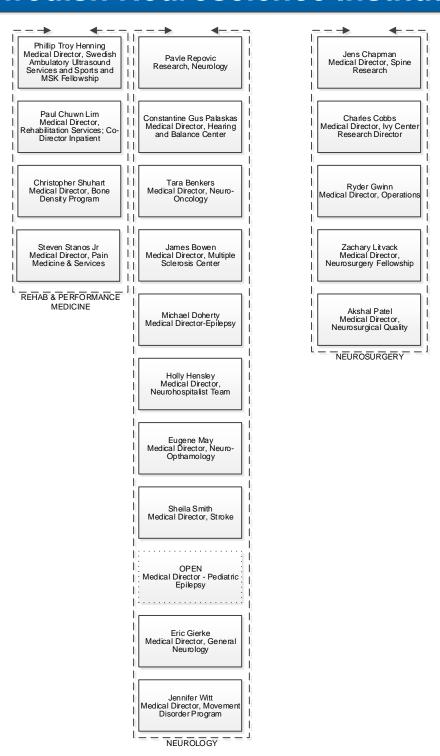

## **Swedish Acute Care Division**



ACUTE CARE SERVICES



# **Swedish Ambulatory Care Network**



AMBULATORY CARE NETWORK



# **Swedish Surgical Services**



SURGICAL SERVICES



# **Swedish Neuroscience Institute**





## **Swedish Heart & Vascular Institute**





# **Swedish Women & Children's Institute**

Sonal Avasare Medical Director, Pediatric Specialty Care

David Colvin Medical Director, Pediatric Critical Care

Kathleen Goetz Medical Director, Pediatric Emergency Medicine

Sean Lawler Medical Director, Pediatric Hospitalist Program

PEDIATRICS

Bruce Erhart Medical Director, Edmonds OB/GYN

Emma Grabinski Medical Director, First Hill OB/GYN

Heather Kipa Medical Director, Issaquah OB/GYN

Joy Zia Medical Director, Ballard OB/GYN

OB/GYN

Lisa Arnold Program Director, Certified Nurse Midwife Program

Andrew Beckstrom MSO Position - Medical Director of Neonatal Services-Issaquah

Ian Doten Medical Director OB Medical Simulation and Perinatal Outreach

> James Harding Medical Director, Laborist