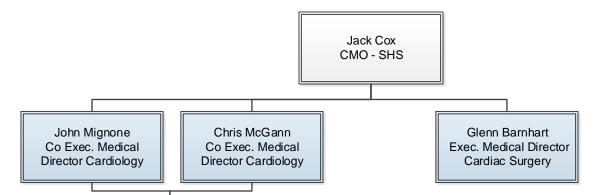

## **Swedish Acute Care Division**



ACUTE CARE SERVICES



# **Swedish Ambulatory Care Network**



AMBULATORY CARE NETWORK



# **Swedish Surgical Services**



SURGICAL SERVICES



# **Swedish Neuroscience Institute**





## **Swedish Heart & Vascular Institute**





# **Swedish Women & Children's Institute**

Sonal Avasare Medical Director, Pediatric Specialty Care

David Colvin Medical Director, Pediatric Critical Care

Kathleen Goetz Medical Director, Pediatric Emergency Medicine

Sean Lawler Medical Director, Pediatric Hospitalist Program

PEDIATRICS

Bruce Erhart Medical Director, Edmonds OB/GYN

Emma Grabinski Medical Director, First Hill OB/GYN

Heather Kipa Medical Director, Issaquah OB/GYN

Joy Zia Medical Director, Ballard OB/GYN

OB/GYN

Lisa Arnold Program Director, Certified Nurse Midwife Program

Andrew Beckstrom MSO Position - Medical Director of Neonatal Services-Issaquah

Ian Doten Medical Director OB Medical Simulation and Perinatal Outreach

> James Harding Medical Director, Laborist P