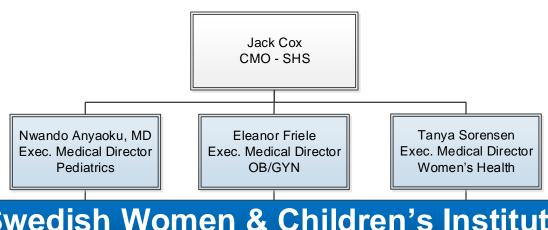

# **Swedish Women & Children's Institute**

Sonal Avasare Medical Director, Pediatric Specialty Care

David Colvin Medical Director, Pediatric Critical Care

Kathleen Goetz Medical Director, Pediatric Emergency Medicine