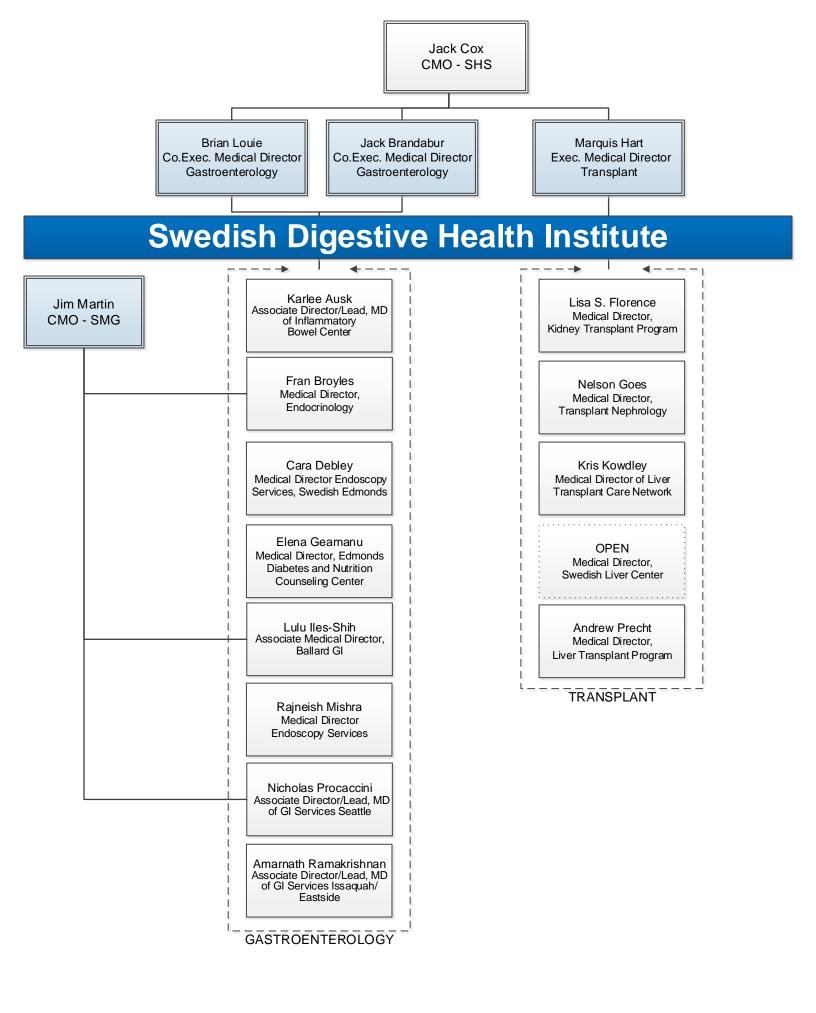

awler Medical Director, Pediatric Hospitalist Program

PEDIATRICS

Bruce Erhart Medical Director, Edmonds OB/GYN

Emma Grabinski Medical Director, First Hill OB/GYN

Heather Kipa Medical Director, Issaquah OB/GYN

Joy Zia Medical Director, Ballard OB/GYN

OB/GYN

Lisa Arnold Program Director, Certified Nurse Midwife Program

Andrew Beckstrom MSO Position - Medical Director of Neonatal Services-Issaquah

Ian Doten Medical Director OB Medical Simulation and Perinatal Outreach

> James Harding Medical Director, Laborist Program

Dale Reisner Medical Director of OB Quality and Patient Safety

Terry Sweeney Medical Director of Neonatal Services-First Hill / Ballard

Sunil Saluja Medical Director of Neonatal Services-Edmonds

WOMEN'S HEALTH

Ben Starnes Medical Director. Pediatric Primary Care





## **Swedish Cancer Institute**

Dae Hee Bang Medical Director Imaging Services – Redmond/ Mill Crek

Todd Barnett Medical Director, Radiation Therapy Amir Bastawrous Medical Director, Swedish Cancer Institute, Colorectal Surgery Group

David J. Beatty Medical Director, SCI Personalized Medicine Informatics Kevin Beshilian /
Keith Paige
Co-Directors,
SCI Breast Reconstructive
Surgery

Anna Berry Deputy Director, SCI Molecular Pathology and Genomics

William Bensinger Program Leader, Multiple Myeloma Clinic Claire Buchanan Medical Director, Breast Surgery Charles Drescher Associate Director Gynecologic Oncology Clinical and Research Program

Philip Gold Medical Director, Clinical Research SCI

Gary Goodman Medical Director, Oncology Services Jed Gorden Medical Director, SCI Pulm/Endosco